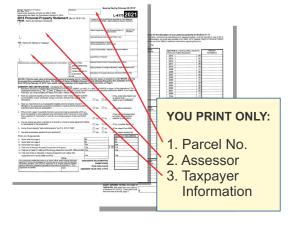

#### **INSTRUCTIONS:**

- 1. Imprint page one parcel number, assessor and tax payer information.
- 2. Place insert containing pages 2 & 3, the cover letter and instruction set behind page one.
- Fold in half and place in provided envelope or use your automated folder inserter sealer.
- 4. Mail for 50 cents.