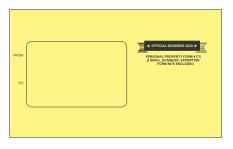

## ENVELOPE - 6X9 BRIGHT YELLOW MACHINE INSERTABLE

Weighs less than 1 oz when completed